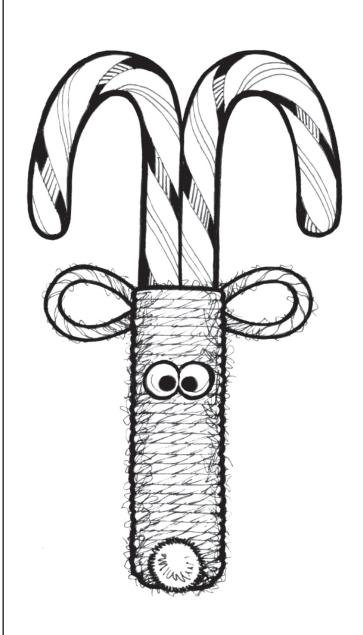

## What you will need

- · 2 regular sized candy canes
- 1 red pom pon
- 2 google eyes
- Twine
- Scissors
- Hot glue

## Let's get creative

**Note:** Adult supervision is needed when using scissors and hot glue gun.

- Glue two candy canes together back to back.
- 2 Glue twine to the bottom of the candy canes, and wrap tightly around the canes, glueing occasionally.
- Stop when you have wrapped 3 inches and glue down the end of the twine. Cut a piece of twine and shape into three loops (ears and hanging loop). Glue to back.
- Glue the red pom pon to the bottom of the candy canes and two google eyes an inch down from the top of the twine.