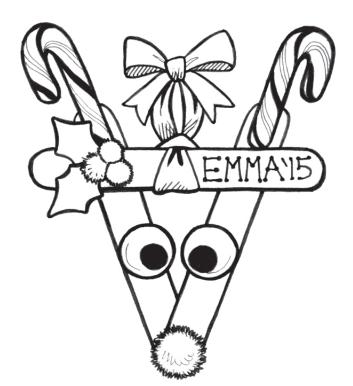

## What you will need

- 3 wide popsicle sticks
- 2 small candy canes
- large google eyes
- Green felt
- 1 medium sized red pom pon
- 3 small red pom pons
- Green ribbon
- Scissors
- Hot glue
- Sharpie

## Let's get creative

*Note:* Adult supervision is needed when using scissors and hot glue gun.

- Glue the popsicle sticks together in an upside-down 'A' shape so that one end connects at the points and the other crosses over with overlap.
- 2 Glue two small candy canes to the two protruding ends at the top. Glue the regular sized red pom pon to the bottom corner and the two google eyes above it.
- 3 Cut two holly leaf shapes out of the green felt, and glue together at a point below one candy cane. Glue the three smaller red pom pons in a cluster on top of the holly leaves.
- Cut a piece of ribbon and tie the ends in a bow, leaving enough of a loop below to tie to the reindeer. Tie the end of the bow in a slipknot to the upper popsicle stick.
  - Write your name and the year in marker on the upper popsicle stick.